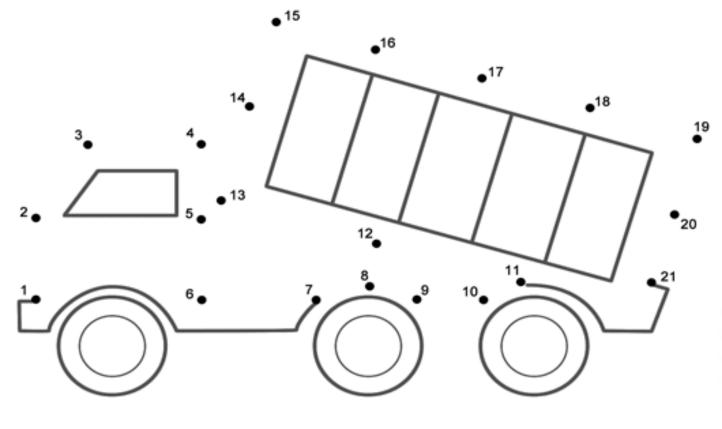

#### Colour in the Excavator And the Truck







## Colour in the Builders Working





#### Colour in the Construction Site





## Follow the dotted line to improve your handwriting



### Follow the dots the create full picture of a construction worker









#### Follow the dots to create a dump truck

















#### Find the list of construction words in the word search Construction Tools

| Т | s | Α | s | s | s | Α | N | D | Р | Α | Р | Ε | R |
|---|---|---|---|---|---|---|---|---|---|---|---|---|---|
| С | I | Т | N | Ε | М | Ε | С | С | Ε | s | Ε | 0 | Т |
| Ε | Α | L | R | Ε | N | Α | L | Р | W | Κ | N | D | Α |
| В | L | s | Ε | 0 | Ε | М | Α | 0 | 0 | I | С | D | Р |
| 0 | Ε | W | R | D | Ε | I | М | s | 0 | L | I | I | Ε |
| 0 | С | Н | I | s | Ε | L | Р | Ε | D | L | L | R | М |
| Т | В | Н | N | s | 0 | N | s | L | Α | s | J | Ε | Ε |
| S | D | С | I | Т | Т | s | U | D | D | Α | Κ | Т | Α |
| s | W | Ε | N | В | Ε | N | С | Н | Н | W | Ε | N | s |
| W | Ε | Т | R | 0 | W | Ε | L | D | Ε | С | F | I | U |
| Ε | D | R | Υ | W | Α | L | L | s | s | R | I | 0 | R |
| R | R