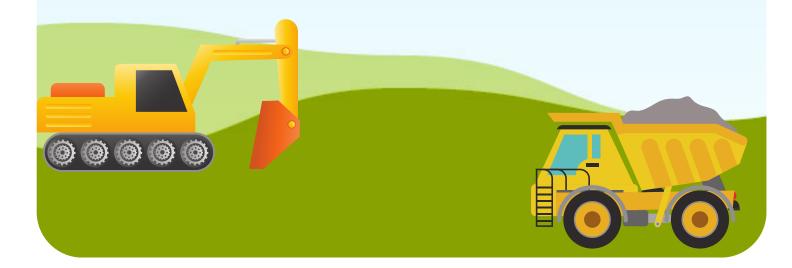

#### Colour in the Excavator And the Truck







## Colour in the Builders Working





#### Colour in the Construction Site





## Follow the dotted line to improve your handwriting



### Follow the dots the create full picture of a construction worker









#### Follow the dots to create a dump truck

















#### Find the list of construction words in the word search Construction Tools

| Т | s | Α | s | s | s | Α | N | D | Р | Α | Р | Ε | R |
|---|---|---|---|---|---|---|---|---|---|---|---|---|---|
| С | I | Т | N | Ε | М | Ε | С | С | Ε | s | Ε | 0 | Т |
| Ε | Α | L | R | Ε | N | Α | L | Р | W | Κ | N | D | Α |
| В | L | s | Ε | 0 | Ε | М | Α | 0 | 0 | I | С | D | Р |
| 0 | Ε | W | R | D | Ε | I | М | s | 0 | L | I | I | Ε |
| 0 | С | Н | I | s | Ε | L | Р | Ε | D |