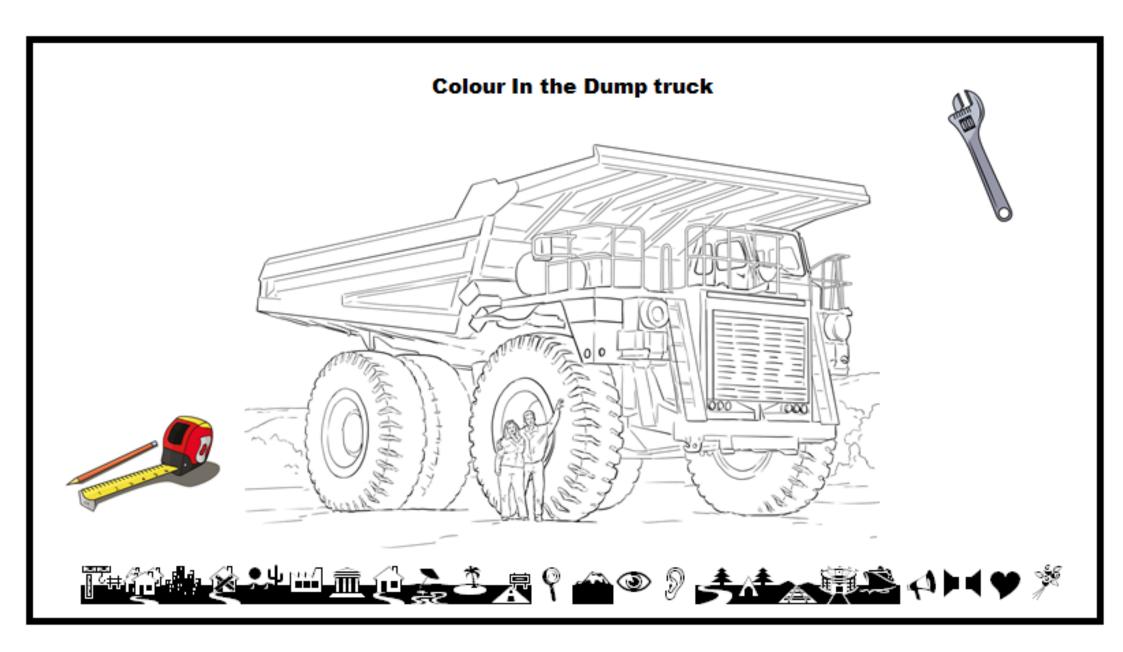

#### Colour in the Excavator And the Truck







## Colour in the Builders Working





#### Colour in the Construction Site





## Follow the dotted line to improve your handwriting



### Follow the dots the create full picture of a construction worker









#### Follow the dots to create a dump truck

















#### Find the list of construction words in the word search Construction Tools

| Т | s | Α | s | s | s | Α | N | D | Р | Α | Р | Ε | R |
|---|---|---|---|---|---|---|---|---|---|---|---|---|---|
| С | I | Т | N | Ε | М | Ε | С | С | Ε | s | Ε | 0 | Т |
| Ε | Α | L | R | Ε | N | Α | L | Р | W | Κ | N | D | Α |
| В | L | s | Ε | 0 | Ε | М | Α | 0 | 0 | I | С | D | Р |
| 0 | Ε | W | R | D | Ε | I | М | s | 0 | L | I | I | Ε |
| 0 | С | Н | I | s | Ε | L | Р | Ε | D | L | L | R | М |
| Т | В | Н | N | s | 0 | N | s | L | Α | s | J | Ε | Ε |
| S | D | С | I | Т | Т | s | U | D | D | Α | Κ | Т | Α |
| s | W | Ε | N | В | Ε | N | С | Н | Н | W | Ε | N | s |
| W | Ε | Т | R | 0 | W | Ε | L | D | Ε | С | F | I | U |
| Ε | D | R | Υ |